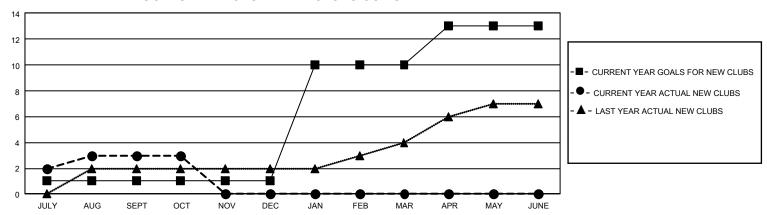

## GMT Constitutional Area 4, Group F

REPORT DOES NOT INCLUDE CLUBS IN UNDISTRICTED AREAS.

| Clubs                 |               |           |               | Members               |                         |                         |                                                    |
|-----------------------|---------------|-----------|---------------|-----------------------|-------------------------|-------------------------|----------------------------------------------------|
| RESULTS FOR 2024-2025 |               |           |               | RESULTS FOR 2024-2025 |                         |                         |                                                    |
| QUARTER               | NEW CLUB GOAL | NEW CLUBS | DROPPED CLUBS | QUARTER MEI           | MBER GROWTH NET<br>GOAL | MEMBER GROWTH<br>ACTUAL | DROPPED MEMBERS<br>ACTUAL (including<br>transfers) |
| JULY/AUG/SEPT         | 3             | 3         | 1             | JULY/AUG/SEPT         | 45                      | 105                     | 41                                                 |
| OCT/NOV/DEC           | 0             | 0         | 0             | OCT/NOV/DEC           | 65                      | 25                      | 14                                                 |
| JAN/FEB/MAR           | 27            | 0         | 0             | JAN/FEB/MAR           | 65                      | 0                       | 0                                                  |
| APR/MAY/JUNE          | 9             | 0         | 0             | APR/MAY/JUNE          | 65                      | 0                       | 0                                                  |