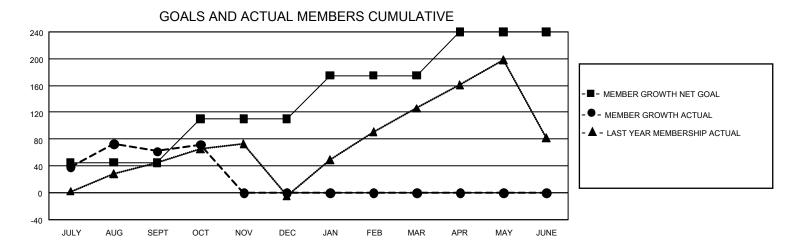

## GMT Constitutional Area 4, Group F

REPORT DOES NOT INCLUDE CLUBS IN UNDISTRICTED AREAS.

| Clubs                 |               |           |               | Members               |                         |                         |                                                    |
|-----------------------|---------------|-----------|---------------|-----------------------|-------------------------|-------------------------|----------------------------------------------------|
| RESULTS FOR 2024-2025 |               |           |               | RESULTS FOR 2024-2025 |                         |                         |                                                    |
| QUARTER               | NEW CLUB GOAL | NEW CLUBS | DROPPED CLUBS | QUARTER MEI           | MBER GROWTH NET<br>GOAL | MEMBER GROWTH<br>ACTUAL | DROPPED MEMBERS<br>ACTUAL (including<br>transfers) |
| JULY/AUG/SEPT         | 3             | 3         | 1             | JULY/AUG/SEPT         | 45                      | 105                     | 41                                                 |
| OCT/NOV/DEC           | 0             | 0         | 0             | OCT/NOV/DEC           | 65                      | 25                      | 14                                                 |
| JAN/FEB/MAR           | 27            | 0         | 0             | JAN/FEB/MAR           | 65                      | 0                       | 0                                                  |
| APR/MAY/JUNE          | 9             | 0         | 0             | APR/MAY/JUNE          | 65                      | 0                       | 0                                                  |